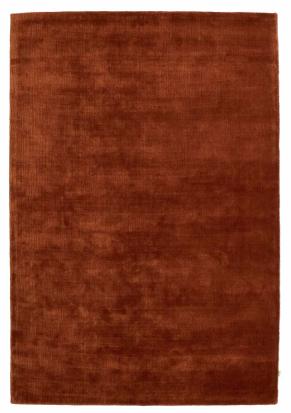

## Bamboo Silk & Wool Rug

**BRICK** 

Lustrous and soft, our Bamboo Silk & Wool rugs are handwoven from 100% New Zealand wool blended with natural bamboo silk, offering a pillowy foundation for moments of connection.